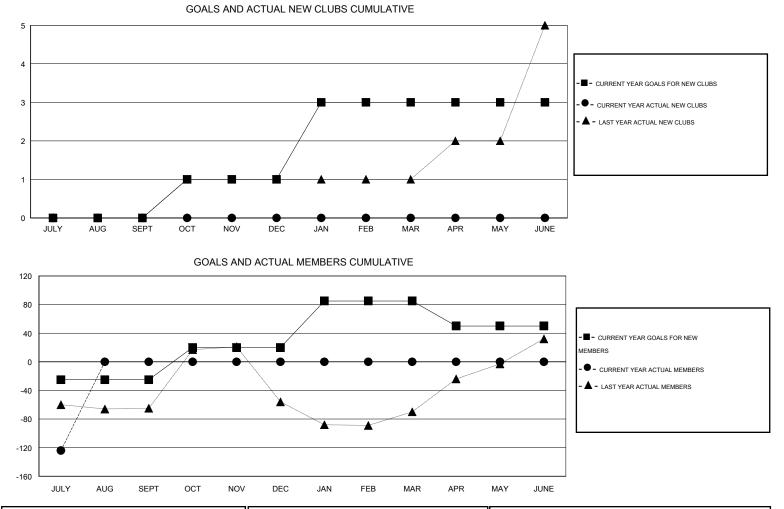

## GMT: Mahesh Pasqual

| LOCATION | REP | OF | SRI | LANKA |
|----------|-----|----|-----|-------|
|----------|-----|----|-----|-------|

 $\mathsf{GMT} \mathsf{ CA} \ \mathbf{6}$ 

|                            |                  | Clubs               |                            |                             |                            |                       | Members                          |                              |                             |
|----------------------------|------------------|---------------------|----------------------------|-----------------------------|----------------------------|-----------------------|----------------------------------|------------------------------|-----------------------------|
|                            | RESU             | LTS FOR 2014-2015   |                            |                             |                            | RESULTS FOR 2014-2015 |                                  |                              |                             |
| QUARTER                    | NEW CLUB<br>GOAL | ACTUAL NEW<br>CLUBS | ACTUAL<br>DROPPED<br>CLUBS | ACTUAL NET<br>GAIN/<br>LOSS | QUARTER                    | NEW MEMBER<br>GOAL    | ACTUAL TOTAL<br>MEMBERS<br>ADDED | ACTUAL<br>DROPPED<br>MEMBERS | ACTUAL NET<br>GAIN/<br>LOSS |
| JULY/AUG/SEPT              | 0                | 0                   | 0<br>0                     | 0<br>0                      | JULY/AUG/SEPT              | -25<br>45             | 38<br>0                          | 162<br>0                     | -124<br>0                   |
| OCT/NOV/DEC<br>JAN/FEB/MAR | 2                | 0                   | 0                          | 0                           | OCT/NOV/DEC<br>JAN/FEB/MAR | 45<br>65              | 0                                | 0                            | 0                           |
| APR/MAY/JUNE               | 0                | 0                   | 0                          | 0                           | APR/MAY/JUNE               | -35                   | 0                                | 0                            | 0                           |